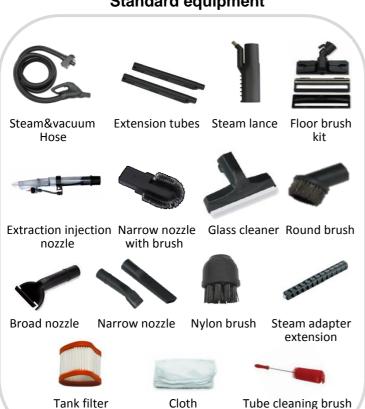

nerator allows, simply and quickly and with the exclusive use of water, steam cleaning of all surfaces together with dust and liquid vacuuming. It is possible to clean and sanitize all surfaces (ceramic, stainless steel, glass, wood, linoleum, marble, carpet, armchairs and sofas) with high temperature steam, removing mites, germs, bacteria and prevent the onset of allergies. High pressure stainless steel boiler with unlimited autonomy, ready in a few moments and complete with a wide set of accessories. Fields of application: Hospitality, community & healthcare (hospitality, buildings cleaning, spa & sport, education & community, healthcare). Food & beverage (food industry, catering, beverage, winery). Industry (industry, transportation, car washers, car dealers).



## Standard equipment



## **Product features**;

- Stainless Steel Boiler
- Multi-powered Wet/Dry Vacuum
- ABS body
- Ready steam warning lamp
- Max temperature 152 °C
- Low level water lamp indicator
- Boiler is refilled continuously
- Washable filter & Water filter
- Flex hose 2m
- Steam regulation & Pressure gauge
- Wheels suitable for use in food processing area
- On/Off main switch with indicator lamp
- On/Off boiler switch with indicator lamp

## Application;

Hospitality / Health care / Bathroom / Shower / Kitchen Owens / Windows / Floors Doors / Carpets / Sofas

|                         | TR7 Pro                |
|-------------------------|------------------------|
| CODE                    | 2074                   |
| OPERATING PRESSURE/MAX  | 5bar                   |
| TOTAL MAX POWER         | 2400