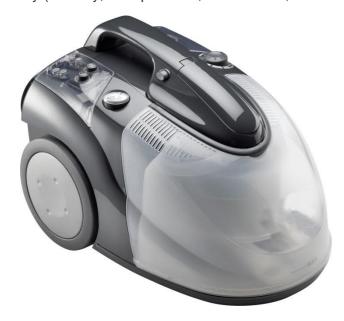

## **GV5 PRO**

GV5 Pro vacuum steam generator allows, simply and quickly and with the exclusive use of water, steam cleaning of all surfaces together with dust and liquid vacuuming. It is possible to clean and sanitize all surfaces (ceramic, stainless steel, glass, wood, linoleum, marble, carpet, armchairs and sofas) with high temperature steam, removing mites, germs, bacteria and prevent the onset of allergies. High pressure stainless steel boiler with unlimited autonomy, ready in a few moments and complete with a wide set of accessories. Fields of application: Hospitality, community & healthcare (hospitality, buildings cleaning, spa & sport, education & community, healthcare). Food & beverage (food industry, catering, beverage, winery). Industry (industry, transportation, car washers, car dealers).

## **Product features**;

- Stainless Steel Boiler
- Multi-powered Wet/Dry Vacuum
- ABS body
- Ready steam warning lamp
- Max temperature 152 °C
- Low level water lamp indicator
- Boiler is refilled continuously
- Washable filter & Water filter
- Flex hose 2m
- Steam regulation & Pressure gauge
- Wheels suitable for use in food processing area
- On/Off main switch with indicator lamp
- On/Off boiler switch with indicator lamp