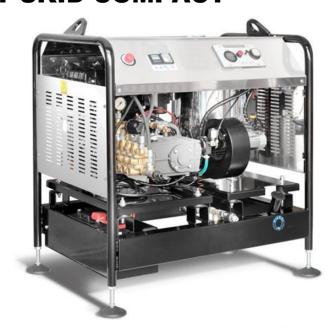

## **HOT SKID COMPACT**

## Standard equipment

- Diesel engine driven hot water high pressure washer
- Top efficiency for intensive professional use
- Powered by Lombardini engine
- Triplex pump with ceramic plungers connecting rod system
- Brass head pump
- Pressure regulator with built-in detergent suction
- Fuel, water and detergent filters
- Pressure gauge and thermostat
- Safety valve and Steam valve
- Gearbox run at 1450Rpm / automatic accelerator/decelerator
- 12V control panel / 12V auxiliary socket
- Electric start (battery excluded)
- Warning light indicating power and fuel
- Air cool diesel engine 15LD440/15LD4401
- Setting 10HP / 7.4KW at 3600RPM
- Self-winding start and 12V electric start
- Cylindrical shaft / 30Amp alternator
- Dry air filter
- 50ltr diesel tank
- 12V high efficiency vertical stainless steel AISI 430 boiler , diesel fired, with refractory cement base
- Galvanised steel chassis with fuel tank

|    | A  |          | _ |
|----|----|----------|---|
| m  |    |          |   |
| at | or | <b>y</b> |   |

Mobile option **CODE 321M/322M**Dimensions LxWxH (cm) 98x79x119

| CODE     | HOT SKID | MAX<br>PRESSURE |       | FLOW RATE | POWER<br>HP | RPM   | WATER<br>TEMP | WEIGHT<br>KG | DIMENSIONS<br>LxWxH (cm) |
|----------|----------|-----------------|-------|-----------|-------------|-------|---------------|--------------|--------------------------|
|          | COMPACT  | BAR             | PSI   | LTR/H     |             |       |               |              |                          |
| 321/321M | 200.15   | 200             | 3.000 | 900       | 10          | 1.450 | 40/150        | 225          | 132x72x90                |
| 322/322M | 150.21   | 150             | 2.250 | 1.260     | 10          | 1.450 | 40/150        | 225          | 132x72x90                |