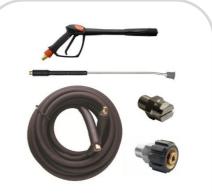

## Standard equipment

Gun Lance Nozzle 10m HP hose with screw coupling

|                               | MANX ECO            |
|-------------------------------|---------------------|
| CODE                          | 2469/2470           |
| <b>OPERATING PRESSURE/MAX</b> | 120bar/140bar       |
| DELIVERY RATE                 | 11 l/min            |
| ABS. POWER/VOLTAGE            | 2800W-240V~50Hz 1ph |
| RPM                           | 1450                |
| MAX. WATER TEMP.              | 40°C                |
| MACHINE DIMENSIONS (cm)       | 50x90x83            |
| MACHINE WEIGHT                | 37Kg                |