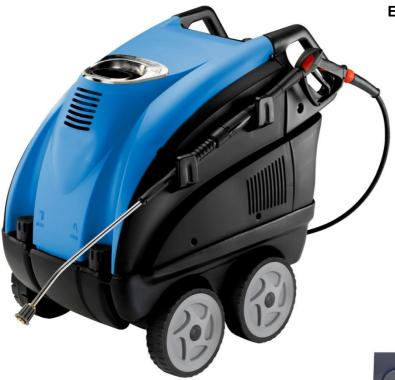

## Equipped with:

- Three ceramic coated pistons, brass linear pump head, with built-in by-pass valve
- Vertical burner with high thermal efficiency steel coil
- Suction and delivery S/S valves
- Safety valve
- Temperature regulation gauge
- Glycerine pressure gauge
- Automatic Stop System late shut down protection 24V
- Two ways fuel pump
- Low fuel lamp
- Ergonomic handles and impact resistant covers
- Accessory holder
- Power cable (5m)