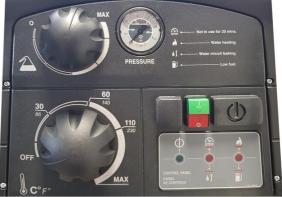

## Equipped with:

- Three ceramic coated pistons, brass linear pump head, with built-in by-pass valve
- Vertical burner with high thermal efficiency steel coil
- Suction and delivery S/S valves
- Safety valve
- Temperature regulation gauge
- Glycerine pressure gauge
- Automatic Stop System late shut down protection 24V
- Two ways fuel pump
- Low fuel lamp
- Ergonomic handles and impact resistant covers
- Accessory holder
- Power cable (5m)