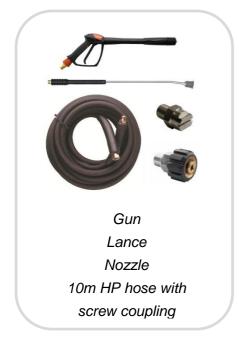

nd delivery S/S valves
- Safety valve
- Temperature regulation gauge
- Glycerine pressure gauge
- Automatic Stop System late shut down protection 24V
- Two ways fuel pump
- Low fuel lamp
- Ergonomic handles and impact resistant covers
- Accessory holder
- Power cable (5m)



|                         | PANTHER II ECO      |
|-------------------------|---------------------|
| CODE                    | 2499                |
| OPERATING PRESSURE/MAX  | 100/120bar          |
| DELIVERY RATE           | 11 l/min            |
| ABS. POWER/VOLTAGE      | 3000W-240V~50Hz 1ph |
| RPM                     | 2800                |
| MAX. WATER TEMP.        | 140°C               |
| MACHINE DIMENSIONS (cm) | 94x65x90            |
| MACHINE WEIGHT          | 112kg               |

## Standard equipment