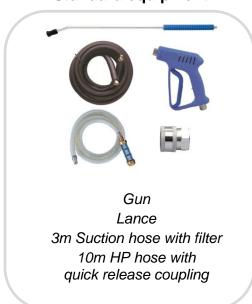

The Ranger belt range of diesel driven pressure washers are powerful cleaning machines, offering complete portability for the most demanding of tasks. Suitable for plant hire and farm cleaning. The rugged and robust frame design incorporates machine protection and manoeuvrability. Both models are fitted with highly acclaimed Interpump water pump, coupled via a gearbox to Yanmar diesel engines.



## Ranger 21150 BD / 15200 BD

- Yanmar diesel engine
- Electric start
- Brass head
- Ceramic pistons
- Adjustable pump plate
- Belt driven
- Brass unloader
- Anti-vibration mounts
- Wet battery



|                            | RANGER<br>21150 BD | RANGER<br>15200 BD |
|----------------------------|--------------------|--------------------|
| CODE                       | 2705               | 2706               |
| ENGINE TYPE                | Yanmar 10hp        | Yanmar 10hp        |
| PUMP                       | Interpump          | Interpump          |
| LPM                        | 21                 | 15                 |
| BAR                        | 150                | 200                |
| RPM                        | 1450               | 1450               |
| MACHINE<br>DIMENSIONS (cm) | 730x560x1200       | 730x560x1200       |
| MACHINE WEIGHT             | 45kg               | 45kg               |

## **Standard equipment**