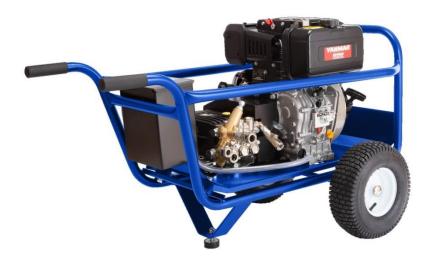

The Ranger belt range of diesel driven pressure washers are powerful cleaning machines, offering complete portability for the most demanding of tasks. Suitable for plant hire and farm cleaning. The rugged and robust frame design incorporates machine protection and manoeuvrability. Both models are fitted with highly acclaimed Interpump water pump, coupled via a gearbox to Yanmar diesel engines.

## Ranger 21150 BD / 15200 BD

- Yanmar diesel engine
- Electric start
- Brass head
- Ceramic pistons
- Adjustable pump plate
- Belt driven
- Brass unloader
- Anti-vibration mounts
- Wet battery

|                            | RANGER<br>21150 BD | RANGER<br>15200 BD |
|----------------------------|--------------------|--------------------|
| CODE                       | 2705               | 2706               |
| ENGINE TYPE                | Yanmar 10hp        | Yanmar 10hp        |
| PUMP                       | Interpump          | Interpump          |
| LPM                        | 21                 | 15                 |
| BAR                        | 150                | 200                |
| RPM                        | 1450               | 1450               |
| MACHINE<br>DIMENSIONS (cm) | 730x560x1200       | 730x560x1200       |
| MACHINE WEIGHT             | 45kg               | 45kg               |